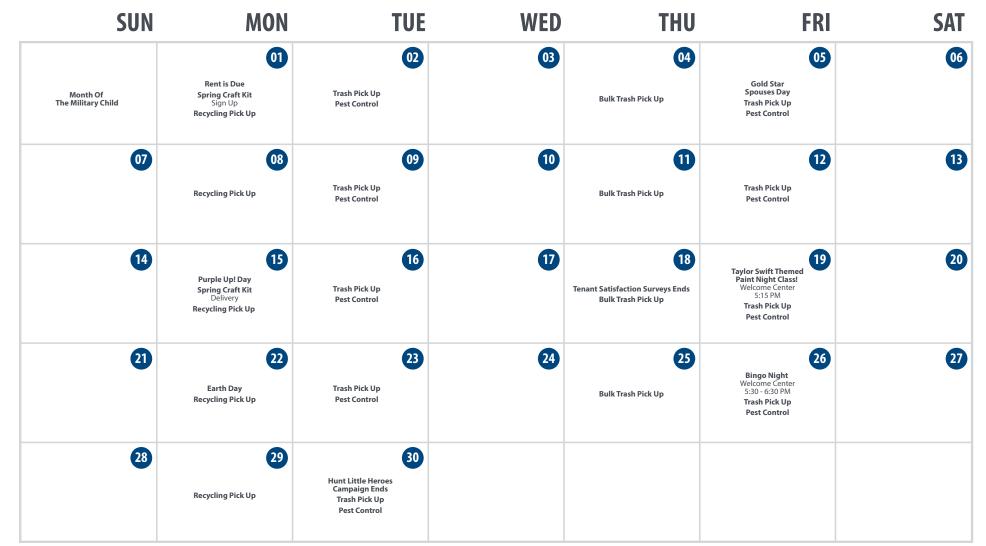

COMMUNITY ANNOUNCEMENTS

Jenant Satisfaction Surveys

**COMING SOON: TENANT SATISFACTION SURVEY!** The annual Tenant Satisfaction Surveys will launch on March 4th, 2024 for the Air

Force communities. We encourage you to share your thoughts and feedback on your living experience in our community. The survey links will be sent from the Air Force (AirForceHousingSurvey@celassociates.com) to the primary email address on file. If you have any questions, please contact your local leasing office.

### AIR FORCE TENANT SATISFACTION SURVEY COMING SOON! Survey Launch is Monday, March 4, 2024

MAINTENANCE CORNEF

#### SPRING CRAFT KIT DELIVERY

Sign up for craft kit deliveries for a fun spring-themed craft! Sign up for your craft delivery starting April 1st through the link (coming soon) – deliveries will begin April 15th! \*While supplies last.

#### **TAYLOR SWIFT THEMED PAINT NIGHT CLASS!**

We will be painting a Taylor Swift themed painting to celebrate the new album release on April 19th at 5:25 PM. Even if you are not a Swifty, please feel free to join us and have fun creating a lovely nature painting with a quote of your choice. \*\*Please be advised that this class is intended for those over 12 years old, families that would like to bring little ones should be prepared to assist them in their painting.

#### **BINGO NIGHT**

We will be hosting a Bingo night at the Welcome Center on April 26th, everyone is welcome! We will be hosting from 5:30 PM -6:30 PM. Winners will be able to select from a handful of small prizes!

\*While supplies last.

\*Refer to our social media accounts for changes and updates in events.

IMPORTANT DATES

- Trash Every Tuesday/Friday
- Recycle Every Monday
- Bulk Every Thursday
- Pest Control On Base Every Tuesday and Friday