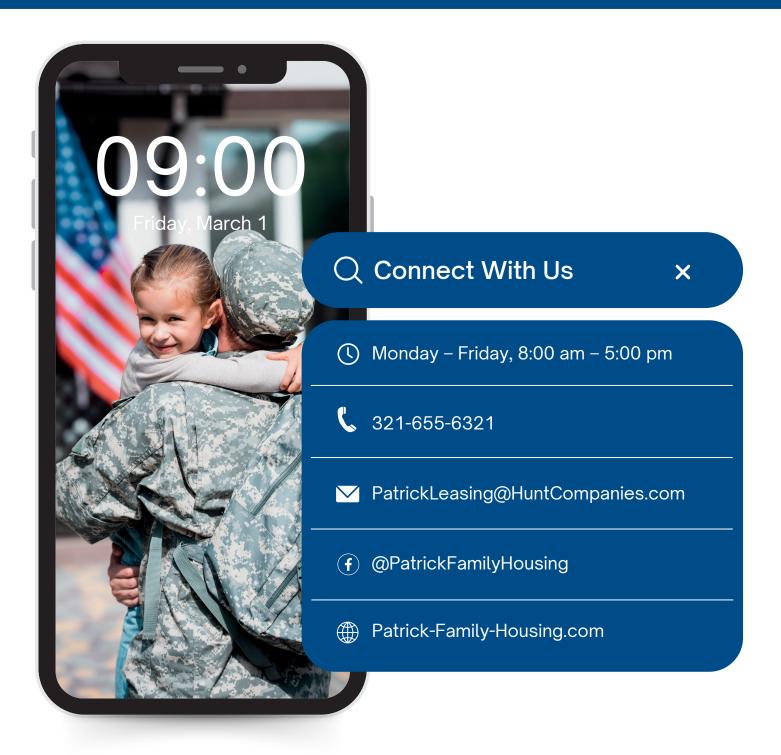

#### SELF-HELP

SELF-HELP

Our Self-Help station is now located on base in our Leasing Office, conveniently located at the Community Center at 514 Falcon Avenue. Swing by during our office hours, Monday to Friday from 8:00 AM to 5:00 PM, to grab essentials like: